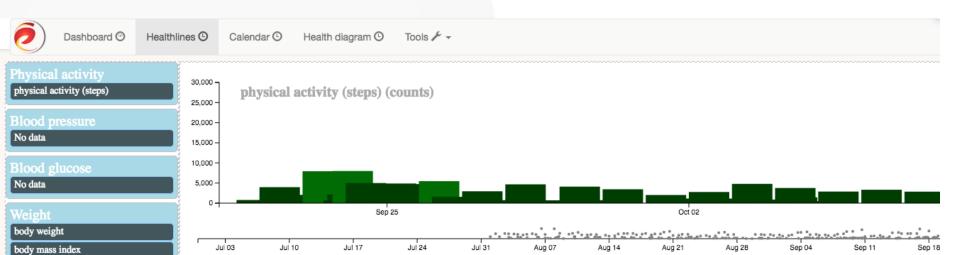

## The CARRE System

0

Dashboard 🕗 Healthlines 🛈 Calendar 🕙 Health diagram 🕚 Tools 🗡 🗸

Return to home

| Body Height              | distance (cm)                    | Measurement date |
|--------------------------|----------------------------------|------------------|
| Body Weight              | mass (Kg)                        | Measurement date |
| Body Mass Index          | mass per height squared          | Measurement date |
| Waist Circumference      | distance (cm)                    | Measurement date |
| Waist To Hip Ratio       | ratio                            | Measurement date |
| Waist To Height Ratio    | ratio                            | Measurement date |
| Body Fat                 | percentage                       | Measurement date |
| Heart Rate               | rate (counts per min)            | Measurement date |
| Systolic Blood Pressure  | pressure (mmHg)                  | Measurement date |
| Diastolic Blood Pressure | pressure (mmHg)                  | Measurement date |
| Ankle-Branchial Index    | ratio                            | Measurement date |
| Apnoea-Hypopnea Index    | rate (counts per hours of sleep) | Measurement date |
|                          |                                  |                  |