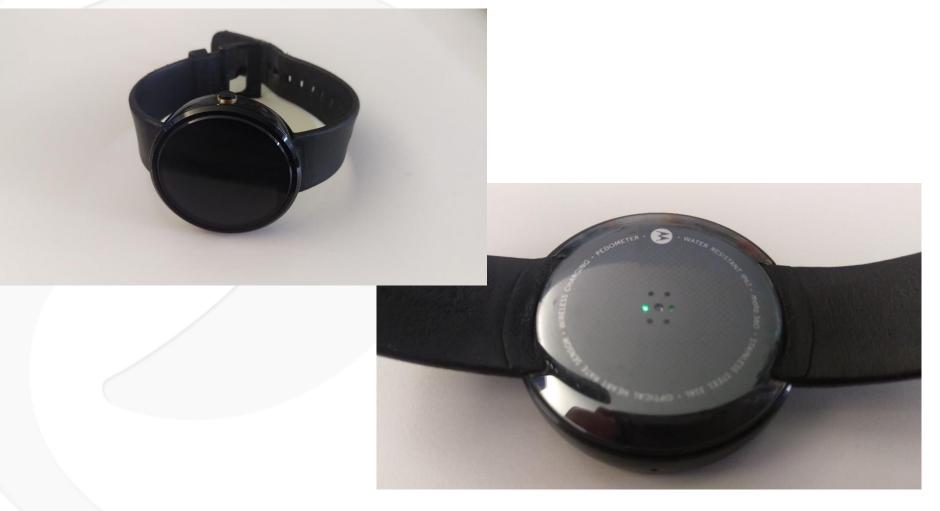

# CARREE PERSONALIZED PATIENT EMPOWERMENT





## **Activity Trackers**





### Activity trackers







## How do they work?









































### **Heart Rate Monitors**





#### Heart rate monitors







## How do they work?















## Accuracy





## The CARRE System



















0

Dashboard 🕗 Healthlines 🛈 Calendar 🕙 Health diagram 🕚 Tools 🗡 🗸

Return to home

| Body Height              | distance (cm)                    | Measurement date |
|--------------------------|----------------------------------|------------------|
| Body Weight              | mass (Kg)                        | Measurement date |
| Body Mass Index          | mass per height squared          | Measurement date |
| Waist Circumference      | distance (cm)                    | Measurement date |
| Waist To Hip Ratio       | ratio                            | Measurement date |
| Waist To Height Ratio    | ratio                            | Measurement date |
| Body Fat                 | percenta