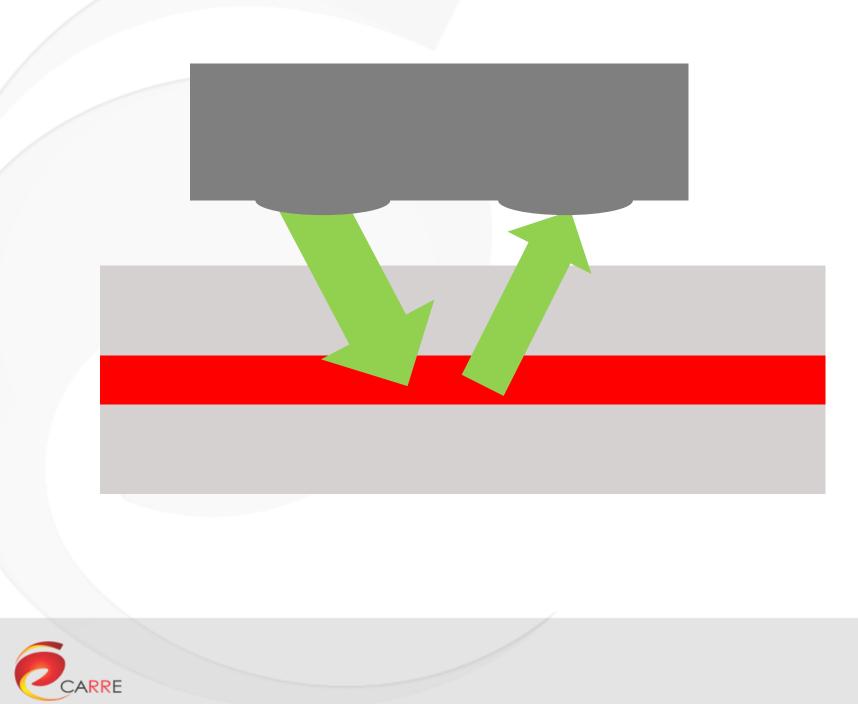

# CARREE PERSONALIZED PATIENT EMPOWERMENT





## **Activity Trackers**





### Activity trackers







## How do they work?









































### **Heart Rate Monitors**





#### Heart rate monitors







## How do they work?















## Accuracy





## The CARRE System



















0

Dashboard 🕗 Healthlines 🛈 Calendar 🕙 Health diagram 🕚 Tools 🗡 🗸

Return to home

| Body Height              | distance (cm)                    | Measurement date |
|--------------------------|----------------------------------|------------------|
| Body Weight              | mass (Kg)                        | Measurement date |
| Body Mass Index          | mass per height squared          | Measurement date |
| Waist Circumference      | distance (cm)                    | Measurement date |
| Waist To Hip Ratio       | ratio                            | Measurement date |
| Waist To Height Ratio    | ratio                            | Measurement date |
| Body Fat                 | percentage                       | Measu