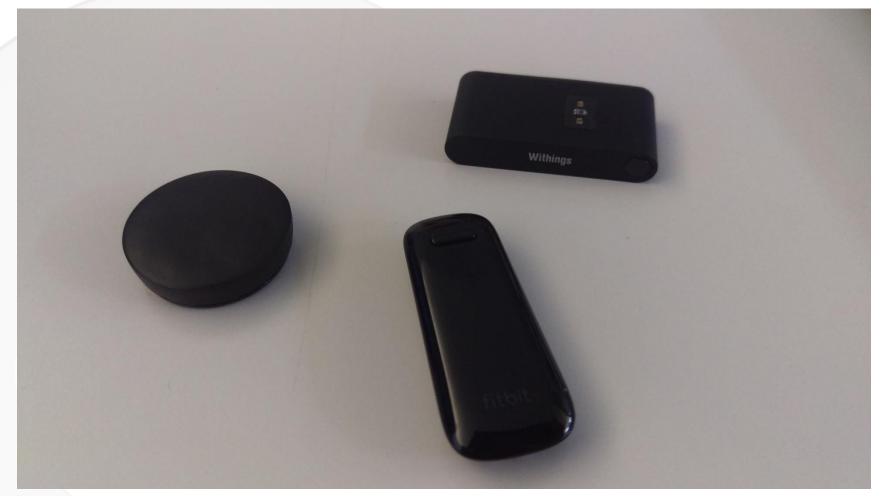

# CARREE PERSONALIZED PATIENT EMPOWERMENT





## **Activity Trackers**





### Activity trackers







## How do they work?









































### **Heart Rate Monitors**





#### Heart rate monitors







## How do they work?















## Accuracy





## The CARRE System



















0

Dashboard 🕗 Healthlines 🛈 Calendar 🕙 Health diagram 🕚 Tools 🗡 🗸

Return to home

| Body Height              | distance (cm)                    | Measurement date |
|--------------------------|----------------------------------|------------------|
| Body Weight              | mass (Kg)                        | Measurement date |
| Body Mass Index          | mass per height squared          | Measurement date |
| Waist Circumference      | distance (cm)                    | Measurement date |
| Waist To Hip Ratio       | ratio                            | Measurement