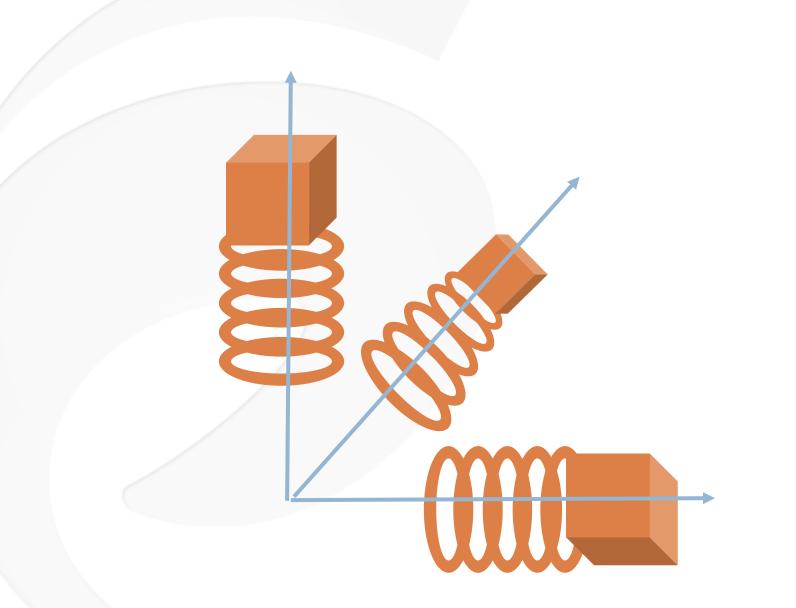

# CARREE PERSONALIZED PATIENT EMPOWERMENT





## **Activity Trackers**





### Activity trackers







## How do they work?









































### **Heart Rate Monitors**





#### Heart rate monitors







## How do they work?















## Accuracy





## The CARRE System



















0

Dashboard 🕗 Healthlines 🛈 Calendar 🕙 Health diagram 🕚 Tools 🗡 🗸

Return to home

| Body Height              | distance (cm)                    | Measurement date |
|--------------------------|----------------------------------|------------------|
| Body Weight              | mass (Kg)                        | Measurement date |
| Body Mass Index          | mass per height squared          | Measurement date |
| Waist Circumference      | distance (cm)                    | Measurement date |
| Waist To Hip Ratio       | ratio                            | Measurement date |
| Waist To Height Ratio    | ratio