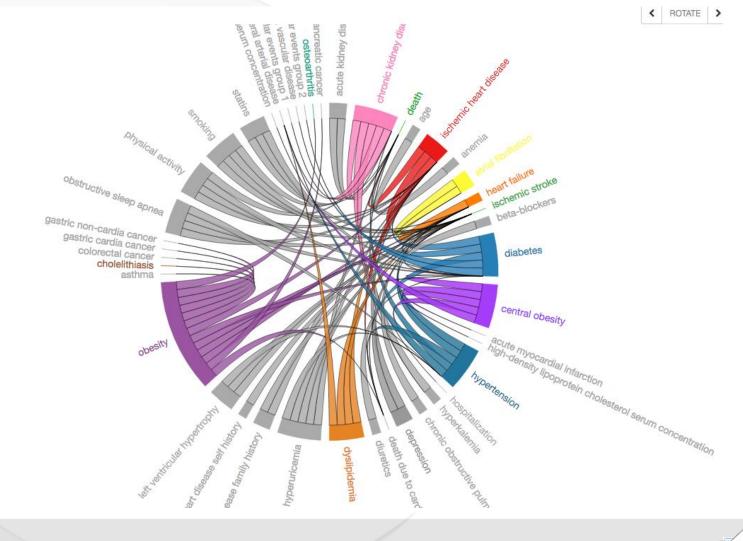

## The CARRE System

0

Dashboard 🕗 Healthlines 🛈 Calendar 🕙 Health diagram 🕚 Tools 🗡 🗸

Return to home

| Body Height              | distance (cm)                    | Measurement date |
|--------------------------|----------------------------------|------------------|
| Body Weight              | mass (Kg)                        | Measurement date |
| Body Mass Index          | mass per height squared          | Measurement date |
| Waist Circumference      | distance (cm)                    | Measurement date |
| Waist To Hip Ratio       | ratio                            | Measurement date |
| Waist To Height Ratio    | ratio                            | Measurement date |
| Body Fat                 | percentage                       | Measurement date |
| Heart Rate               | rate (counts per min)            | Measurement date |
| Systolic Blood Pressure  | pressure (mmHg)                  | Measurement date |
| Diastolic Blood Pressure | pressure (mmHg)                  | Measurement date |
| Ankle-Branchial Index    | ratio                            | Measurement date |
| Apnoea-Hypopnea Index    | rate (counts per hours of sleep) | Measurement date |
|                          |                                  |                  |