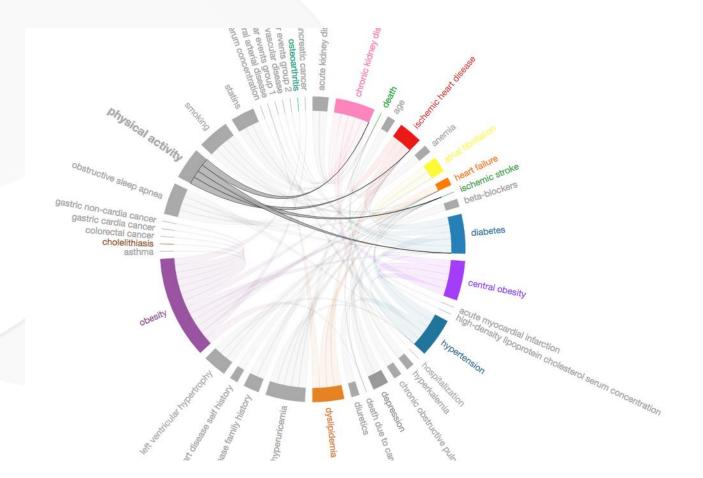

## The CARRE System

0

Dashboard 🕗 Healthlines 🛈 Calendar 🕙 Health diagram 🕚 Tools 🗡 🗸

Return to home

| Body Height              | distance (cm)                    | Measurement date |
|--------------------------|----------------------------------|------------------|
| Body Weight              | mass (Kg)                        | Measurement date |
| Body Mass Index          | mass per height squared          | Measurement date |
| Waist Circumference      | distance (cm)                    | Measurement date |
| Waist To Hip Ratio       | ratio                            | Measurement date |
| Waist To Height Ratio    | ratio                            | Measurement date |
| Body Fat                 | percentage                       | Measurement date |
| Heart Rate               | rate (counts per min)            | Measurement date |
| Systolic Blood Pressure  | pressure (mmHg)                  | Measurement date |
| Diastolic Blood Pressure | pressure (mmHg)                  | Measurement date |
| Ankle-Branchial Index    | ratio                            | Measurement date |
| Apnoea-Hypopnea Index    | rate (counts per hours of sleep) | Measurement date |
|                          |                                  |                  |